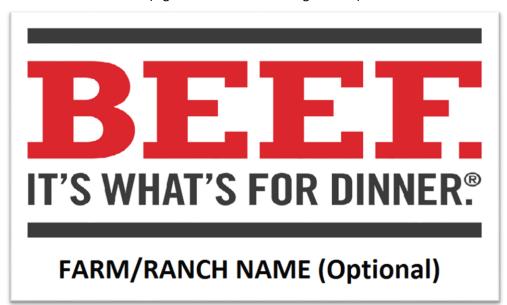

## **Metal Sign Information**

Metal signs are available for producers, county Cattlemen groups, etc. The sign design includes the 'Beef. It's What's for Dinner.' logo on a white background with a space along the bottom to put your name or farm name. The signs are made on a .080 solid aluminum (25-year life expectancy) and are 4' x 5' in size. Interested parties can choose to have the sign be one-sided or two-sided.

## **Producer Cost Breakdown:**

Sign size - 4'x5'

Producer Cost for a Single-Sided Sign: \$216.35 Producer Cost for a Double-Sided Sign: \$256.25

(Sign will look like the image below)

Questions or for more information, please contact: